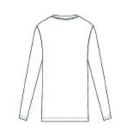

## A4 Youth Cooling Performance Long Sleeve Tee A4NB3165

A top choice for sports and exercise, this long sleeve tee combines a comfortable fit with performance features such as moisture wicking and sun protection.

- 4-ounce, 100% recycled poly interlock
- Moisture-wicking
- Stain release
- Odor-resistant
- Snag-resistant
- UPF rating of 44+
- Reinforced shoulder seams for durability
- Double-needle coverstitching on hem
- Tag-free label