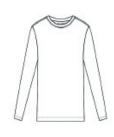

## A4 Youth Cooling Performance Long Sleeve Tee A4NB3165

A top choice for sports and exercise, this long sleeve tee combines a comfortable fit with performance features such as moisture wicking and sun protection.

- 4-ounce, 100% recycled poly interlock
- Moisture-wicking
- Stain release
- Odor-resistant
- Snag-resistant
- UPF rating of 44+
- Reinforced shoulder seams for durability
- Double-needle coverstitching on hem
- Tag-free label